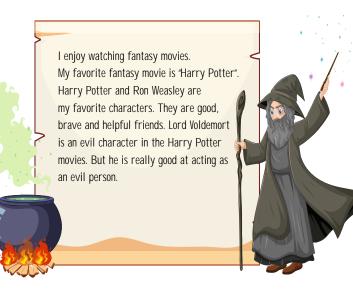

#### 7. Read the text and choose the best option.

#### Which of the following is correct according to the text above?

- A) Lord Voldemort is one of Robin's favorite characters.
- B) Lord Voldemort is a good character in the movie.
- C) Ron Weasley and Harry Potter are good friends.
- D) Harry Potter is a sci-fi movie.