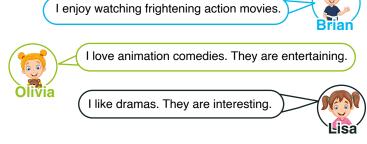

Sarah: There is a great science fiction movie on TV tonight.
---?
Steve: Yes. Sci-fi movies are my favorite. ---?
Sarah: It's 'Super Lady.'
Steve: ---?
Sarah: It is about a superpower girl. She tries to save the world.



# Which of the following does NOT complete the conversation?

- A) What is the name of the movie B) Do you want to see it
- C) What is it about
- D) Who are the characters

## 2. Read the dialogue and choose the best option.



: What kind of movies do you like watching, Mark? : I like - - - - movies because I love funny things. Laughing makes me feel good.



Which of the following completes the conversation above?

A) comedy C) horror B) science fiction D) crime He likes action movies very much.



## Who can watch a movie with Matthew?

A) Josh B) Brian C) Olivia D) Lisa

## 4. Read the text and choose the best option.



## According to the text above, - - - -.

- A) Kevin thinks animation movies are boring
- B) Kevin likes Sheriff Woody and hates Buzz Lightyear
- C) Kevin likes "Toy Story" most
- D) Woody and Buzz are bad characters

## 5. Read the text and choose the best option.

Hi, my name is Vicky. I like watching a movie with my parents on Fridays. Friday nights are special for us. We watch a film together on that day. Dad and I love watching comedies because we enjoy laughing. Dramas are Mom's favorite. All of us hate horror movies. We sometimes watch animation comedies. They are enjoyable.



#### Which question does NOT have an answer in the text above?

- A) What movie