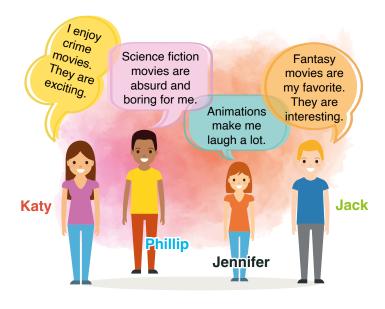

9. Read the speech bubbles and choose the best option.

#### Who thinks a movie is not good?

A) Katy C) Jack B) Phillip D) Jennifer