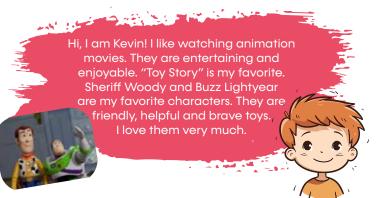

## 4. Read the text and choose the best option.

## According to the text above, - - - -.

- A) Kevin thinks animation movies are boring
- B) Kevin likes Sheriff Woody and hates Buzz Lightyear
- C) Kevin likes "Toy Story" most
- D) Woody and Buzz are bad characters